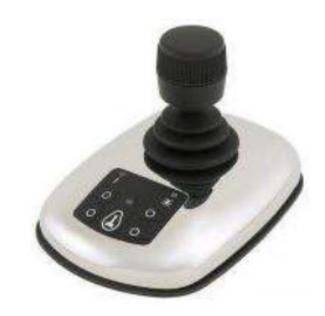

### YAMAHA ANALOGUE







#### MICROCOMMAND CLEARCOMMAND





#### SMARTCOMMAND MINICOMMAND







### TWIN DISC

#### EC150 / EC200 / EC300



JOYSTICK



### NHK MEC & MORSE

#### KE4 / KE5 / KE6



This brand shares similar designs for different versions

#### KE6 KE+ / KE4+ / KE5+ / KE6+



### ULTRAFLEX

POWER A MARKII



KE4





### REXROTH / AVENTICS / MAN / MTU

#### REXROTH **AVENTICS** MAN MTU



This brand shares similar designs for different versions

### AVENTICS ECS



#### MAN







#### STURDY MTU





### YANMAR

CAN



This brand and/or version shares a similar design with another brand and/or version.

### TELEFLEX

16000



EC



### TELEFLEX SEASTAR

#### I7XXX





### GLENDINNING & CUMMINS



**PRO PILOT** 

These brands share similar designs for this version



### YANMAR ANALOGUE















### MERCURY

DTS

### HYDRONAUTICA





### CATERPILLAR STURDY







These brands share similar designs for this version

### VETUS

### FLEXBALL





### BELLMARINE

#### **BELL-CONTROL**





### LATHAM DDEC





### MERCURY & ZEUS JOYSTICK

#### ANALOGUE



CAN BUS





### ALL OTHER ENGINE CONTROLS

DIDN'T FIND YOURS OR HAVING DOUBTS ABOUT THE TYPE OF CONTROLS?

PLEASE CONTACT YOUR LOCAL DEALER. OUR LIST IS EVER EVOLVING.





### LIST OF SUPPORTED THRUSTER CONTROLS

This list is not exhaustive. It's ever-evolving.

dockmate<sup>®</sup> <



### SIDE POWER

**ON-OFF** 



S-LINK







### ABT

#### **ON-OFF**



#### PROPORTIONAL



This brand shares a similar design with another brand and/or version

#### CAN









#### ON-OFF







#### TWO