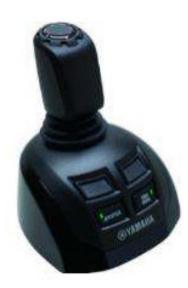

# dockmate<sup>®</sup>

### LIST OF SUPPORTED CONTROLS

Supported engine controls Supported thruster controls

# LIST OF SUPPORTED ENGINE CONTROLS This list is not exhaustive. It's ever-evolving.

dockmate<sup>®</sup> <



EVC-C

#### ED EDC

















This brand shares similar designs for different versions



EVC-D EVC-E

### JOYSTICK IPS

EVC-2















### YAMAHA

HELM MASTER LEVERS



#### HELM MASTER JOYSTICK



### YAMAHA ANALOGUE







#### MICROCOMMAND CLEARCOMMAND





#### SMARTCOMMAND MINICOMMAND







### TWIN DISC

#### EC150 / EC200 / EC300



JOYSTICK



### NHK MEC & MORSE

#### KE4 / KE5 / KE6



This brand shares similar designs for different versions

#### KE6 KE+ / KE4+ / KE5+ / KE6+



### ULTRAFLEX

POWER A MARKII



KE4





### REXROTH / AVENTICS / MAN / MTU

#### REXROTH **AVENTICS** MAN MTU



This brand shares similar designs for different versions

### AVENTICS ECS



#### MAN







#### STURDY MTU





### YANMAR

CAN



This brand and/or version shares a similar design with another brand and/or version.

### TELEFLEX

16000



EC



### TELEFLEX SEASTAR

#### I7XXX





### GLENDINNING & CUMMINS



**PRO PILOT** 

These brands share similar designs for this version