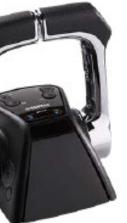

# dockmate<sup>®</sup>

### LIST OF SUPPORTED CONTROLS

Supported engine controls Supported thruster controls

# LIST OF SUPPORTED ENGINE CONTROLS This list is not exhaustive. It's ever-evolving.

dockmate<sup>®</sup> <



EVC-C

#### ED EDC

















This brand shares similar designs for different versions



EVC-D EVC-E

### JOYSTICK IPS

EVC-2















### YAMAHA

HELM MASTER LEVERS



#### HELM MASTER JOYSTICK



### YAMAHA ANALOGUE







#### MICROCOMMAND CLEARCOMMAND





#### SMARTCOMMAND MINICOMMAND







### TWIN DISC

#### EC150 / EC200 / EC300



JOYSTICK



### NHK MEC & MORSE

#### KE4 / KE5 / KE6



This brand shares similar designs for different versions

#### KE6 KE+ / KE4+ / KE5+ / KE6+



### ULTRAFLEX

POWER A MARKII



KE4





### REXROTH / AVENTICS / MAN / MTU

#### REXROTH **AVENTICS** MAN MTU



This brand shares similar designs for different versions

### AVENTICS ECS



#### MAN







#### STURDY MTU





### YANMAR

CAN



This brand and/or version shares a similar design with another brand and/or version.

### TELEFLEX

16000



EC



### TELEFLEX SEASTAR

#### I7XXX





### GLENDINNING & CUMMINS



**PRO PILOT** 

These brands share similar designs for this version



### YANMAR ANALOGUE