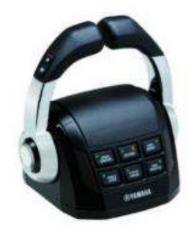

# dockmate<sup>®</sup>

### LIST OF SUPPORTED CONTROLS

Supported engine controls Supported thruster controls

# LIST OF SUPPORTED ENGINE CONTROLS This list is not exhaustive. It's ever-evolving.

dockmate<sup>®</sup> <



EVC-C

#### ED EDC

















This brand shares similar designs for different versions



EVC-D EVC-E

### JOYSTICK IPS

EVC-2















### YAMAHA

HELM MASTER LEVERS



#### HELM MASTER JOYSTICK



### YAMAHA ANALOGUE







#### MICROCOMMAND CLEARCOMMAND





#### SMARTCOMMAND MINICOMMAND







### TWIN DISC

#### EC150 / EC200 / EC300



JOYSTICK



### NHK MEC & MORSE

#### KE4 / KE5 / KE6



This brand shares similar designs for different versions

#### KE6 KE+ / KE4+ / KE5+ / KE6+



### ULTRAFLEX

POWER A MARKII



KE4





### REXROTH / AVENTICS / MAN / MTU

#### REXROTH **AVENTICS** MAN MTU



This brand shares similar designs for different versions

### AVENTICS ECS



#### MAN







#### STURDY MTU





### YANMAR

CAN



This brand and/or version shares a similar design with another brand and/or version.

### TELEFLEX

16000



EC



### TELEFLEX SEASTAR

#### I7XXX





### GLENDINNING & CUMMINS



**PRO PILOT** 

These brands share simila