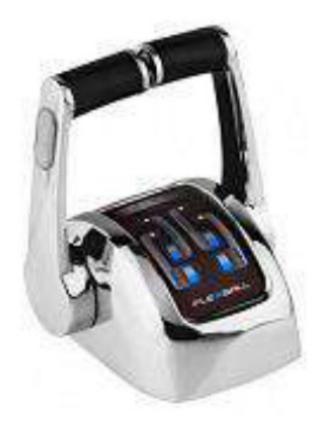

# TWIN DISC

#### EC150 / EC200 / EC300



JOYSTICK



### NHK MEC & MORSE

#### KE4 / KE5 / KE6



This brand shares similar designs for different versions

#### KE6 KE+ / KE4+ / KE5+ / KE6+



### ULTRAFLEX

POWER A MARKII



KE4





### REXROTH / AVENTICS / MAN / MTU

#### REXROTH **AVENTICS** MAN MTU



This brand shares similar designs for different versions

### AVENTICS ECS



#### MAN







#### STURDY MTU





### YANMAR

CAN



This brand and/or version shares a similar design with another brand and/or version.

### TELEFLEX

16000



EC



### TELEFLEX SEASTAR

#### I7XXX





### GLENDINNING & CUMMINS



**PRO PILOT** 

These brands share similar designs for this version



### YANMAR ANALOGUE















### MERCURY

DTS

### HYDRONAUTICA





### CATERPILLAR STURDY







These brands share similar designs for this version

### VETUS

### FLEXBALL





### BELLMARINE

#### **BELL-CONTROL**





### LATHAM DDEC





### MERCURY & ZEUS JOYSTICK

#### ANALOGUE



CAN BUS





### ALL OTHER ENGINE CONTROLS

DIDN'T FIND YOURS OR HAVING DOUBTS ABOUT THE TYPE OF CONTROLS?

PLEASE CONTACT YOUR LOCAL DEALER. OUR LIST IS EVER EVOLVING.





### LIST OF SUPPORTED THRUSTER CONTROLS

This list is not exhaustive. It's ever-evolving.

dockmate<sup>®</sup> <



### SIDE POWER

**ON-OFF** 



S-LINK







### ABT

#### **ON-OFF**



#### PROPORTIONAL



This brand shares a similar design with another brand and/or version

#### CAN









#### ON-OFF







#### TWO STEP AND/OR HYDRAULIC





### VETUS

#### V-CAN PROPORTIONAL BOWPRO





### QUICK

#### ON-OFF





###