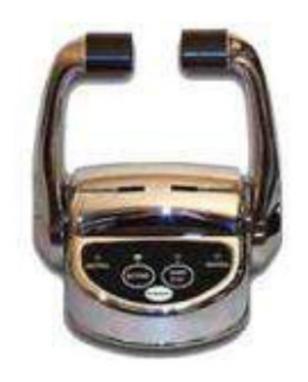

#### MICROCOMMAND CLEARCOMMAND





#### SMARTCOMMAND MINICOMMAND







### TWIN DISC

#### EC150 / EC200 / EC300



JOYSTICK



### NHK MEC & MORSE

#### KE4 / KE5 / KE6



This brand shares similar designs for different versions

#### KE6 KE+ / KE4+ / KE5+ / KE6+



### ULTRAFLEX

POWER A MARKII



KE4





### REXROTH / AVENTICS / MAN / MTU

#### REXROTH **AVENTICS** MAN MTU



This brand shares similar designs for different versions

### AVENTICS ECS



#### MAN







#### STURDY MTU





### YANMAR

CAN



This brand and/or version shares a similar design with another brand and/or version.

### TELEFLEX

16000



EC



### TELEFLEX SEASTAR

#### I7XXX





### GLENDINNING & CUMMINS



**PRO PILOT** 

These brands share similar designs for this version



### YANMAR ANALOGUE















### MERCURY

DTS

### HYDRONAUTICA





### CATERPILLAR STURDY







These brands share similar designs for this version

### VETUS

### FLEXBALL





### BELLMARINE

#### **BELL-CONTROL**





### LATHAM DDEC





### MERCURY & ZEUS JOYSTICK

#### ANALOGUE



CAN BUS





### ALL OTHER ENGINE CONTROLS

DIDN'T FIND YOURS OR HAVING DOUBTS ABOUT THE TYPE OF CONTROLS?

PLEASE CONTACT YOUR LOCAL DEALER. OUR LIST IS EVER EVOLVING.





### LIST OF SUPPORTED THRUSTER CONTROLS

This list is not exhaustive. It's ever-evolving.

dockmate<sup>®</sup> <



### SIDE POWER

**ON-OFF** 



S-LINK







### ABT

#### **ON-OFF**



#### PROPORTIONAL



This brand shares a similar design with another brand and/or version

#### CAN









#### ON-OFF







#### TWO STEP AND/OR HYDRAULIC