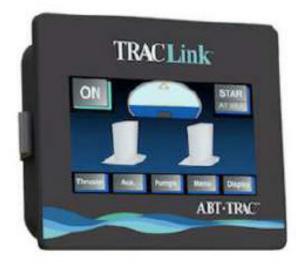

### ABT

#### **ON-OFF**

#### PROPORTIONAL

This brand shares a similar design with another brand and/or version