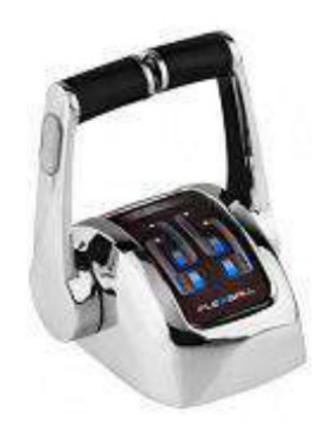

KE4 / KE5 / KE6



This brand shares similar designs for different versions

#### KE6 KE+ / KE4+ / KE5+ / KE6+



### ULTRAFLEX

POWER A MARKII



KE4





### REXROTH / AVENTICS / MAN / MTU

#### REXROTH **AVENTICS** MAN MTU



This brand shares similar designs for different versions

### AVENTICS ECS



#### MAN







#### STURDY MTU





### YANMAR

CAN



This brand and/or version shares a similar design with another brand and/or version.

### TELEFLEX

16000



EC



### TELEFLEX SEASTAR

#### I7XXX





### GLENDINNING & CUMMINS



**PRO PILOT** 

These brands share similar designs for this version



### YANMAR ANALOGUE















### MERCURY

DTS

### HYDRONAUTICA





### CATERPILLAR STURDY







These brands share similar designs for this version

### VETUS

### FLEXBALL





### BELLMARINE

#### **BELL-CONTROL**





### LATHAM DDEC





### MERCURY & ZEUS JOYSTICK

#### ANALOGUE



CAN BUS





### ALL OTHER ENGINE CONTROLS

DIDN'T FIND YOURS OR HAVING DOUBTS ABOUT THE TYPE OF CONTROLS?

PLEASE CONTACT YOUR LOCAL DEALER. OUR LIST IS EVER EVOLVING.





### LIST OF SUPPORTED THRUSTER CONTROLS

This list is not exhaustive. It's ever-evolving.

dockmate<sup>®</sup> <



### SIDE POWER

**ON-OFF** 



S-LINK







### ABT

#### **ON-OFF**



#### PROPORTIONAL



This brand shares a similar design with another brand and/or version

#### CAN









#### ON-OFF







#### TWO STEP AND/OR HYDRAULIC





### VETUS

#### V-CAN PROPORTIONAL BOWPRO





### QUICK

#### ON-OFF





### CMC

### PROPORTIONAL



### NAIAD

#### HYDRAULIC PROPORTIONAL THRUSTERS