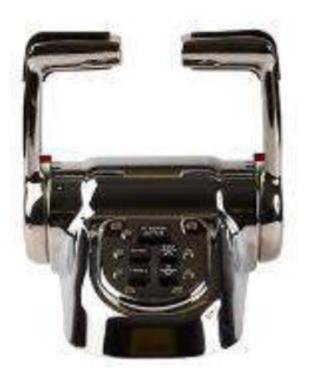

### NHK MEC & MORSE

#### KE4 / KE5 / KE6

This brand shares similar designs for different versions

#### KE6 KE+ / KE4+ / KE5+ / KE6+