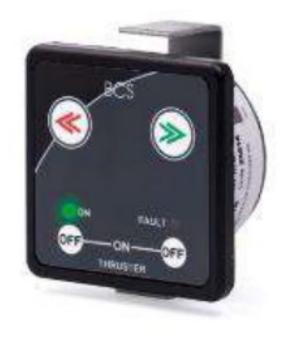

*BELL-CONTROL**





### LATHAM DDEC





### MERCURY & ZEUS JOYSTICK

#### ANALOGUE



CAN BUS





### ALL OTHER ENGINE CONTROLS

DIDN'T FIND YOURS OR HAVING DOUBTS ABOUT THE TYPE OF CONTROLS?

PLEASE CONTACT YOUR LOCAL DEALER. OUR LIST IS EVER EVOLVING.





### LIST OF SUPPORTED THRUSTER CONTROLS

This list is not exhaustive. It's ever-evolving.

dockmate<sup>®</sup> <



### SIDE POWER

**ON-OFF** 



S-LINK







### ABT

#### **ON-OFF**



#### PROPORTIONAL



This brand shares a similar design with another brand and/or version

#### CAN









#### ON-OFF







#### TWO STEP AND/OR HYDRAULIC





### VETUS

#### V-CAN PROPORTIONAL BOWPRO





### QUICK

#### ON-OFF





### CMC

### PROPORTIONAL



### NAIAD

#### HYDRAULIC PROPORTIONAL THRUSTERS





### BCS

#### **ON-OFF**





#### PROPORTIONAL



# LEWMAR



#### ELECTRIC ON-OFF THRUSTERS

### MAX POWER

#### **ON-OFF**





### CRAFTSMAN

**ON-OFF** 





### WESMAR

#### HYDRAULIC PROPORTIONAL THRUSTERS

### KOBELT KEYPOWER

#### **ON-OFF**





### ALL OTHER THRUSTER CONTROLS

DIDN'T FIND YOURS OR HAVING DOUBTS ABOUT THE TYPE OF CONTROLS?



PLEASE CONTACT YOUR LOCAL DEALER. OUR LIST IS EVER EVOLVING.



#### Dockmate<sup>®</sup> is a trademark of

PPA-Electronics bv, Leuvensesteenweg 177, 3191 Boortmeerbeek, BELGIUM

www.dockmate.eu

The product as illustrated and the technical specifications are subject to modification without prior notice.

#### more info & contact

info@dockmate.eu