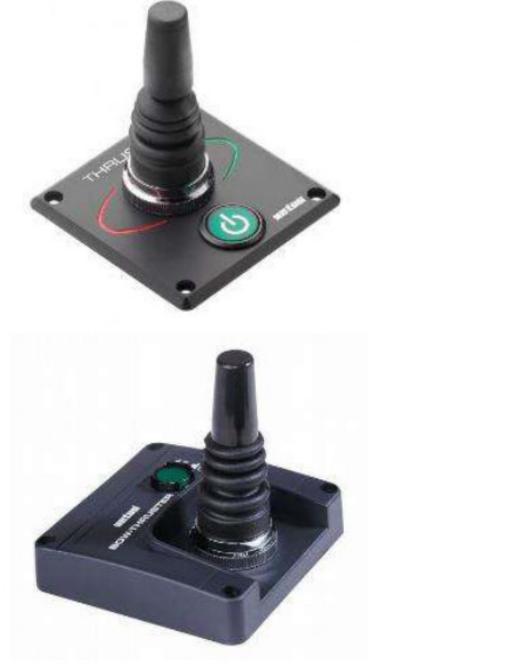

### MERCURY

DTS

### HYDRONAUTICA





### CATERPILLAR STURDY







These brands share similar designs for this version

### VETUS

### FLEXBALL





### BELLMARINE

#### **BELL-CONTROL**





### LATHAM DDEC





### MERCURY & ZEUS JOYSTICK

#### ANALOGUE



CAN BUS





### ALL OTHER ENGINE CONTROLS

DIDN'T FIND YOURS OR HAVING DOUBTS ABOUT THE TYPE OF CONTROLS?

PLEASE CONTACT YOUR LOCAL DEALER. OUR LIST IS EVER EVOLVING.





### LIST OF SUPPORTED THRUSTER CONTROLS

This list is not exhaustive. It's ever-evolving.

dockmate<sup>®</sup> <



### SIDE POWER

**ON-OFF** 



S-LINK







### ABT

#### **ON-OFF**



#### PROPORTIONAL



This brand shares a similar design with another brand and/or version

#### CAN









#### ON-OFF







#### TWO STEP AND/OR HYDRAULIC





### VETUS

#### V-CAN PROPORTIONAL BOWPRO





### QUICK

#### ON-OFF





### CMC

### PROPORTIONAL



### NAIAD

#### HYDRAULIC PROPORTIONAL THRUSTERS





### BCS

#### **ON-OFF**





#### PROPORTIONAL



# LEWMAR



#### ELECTRIC ON-OFF THRUSTERS

### MAX POWER

#### **ON-OFF**





### CRAFTSMAN

**ON-OFF** 





### WESMAR

#### HYDRAULIC PROPORTIONAL THRUSTERS

### KOBELT KEYPOWER

#### **ON-OFF**





### ALL OTHER THRUSTER CONTROLS

DIDN'T FIND YOURS OR HAVING DOUBTS ABOUT THE TYPE OF CONTROLS?



PLEASE CONTACT YOUR LOCAL DEALER. OUR LIST IS EVER EVOLVING.



#### Dockmate<sup>®</sup> is a trademark of

PPA-Electronics bv, Leuvensesteenweg 177, 3191 Boortmeerbeek, BELGIUM

www.dockmate.eu

The product as illustrated and the technical specifications are subject to modification