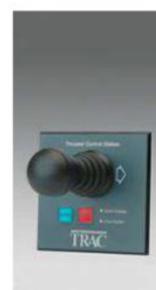

### LIST OF SUPPORTED THRUSTER CONTROLS

This list is not exhaustive. It's ever-evolving.

dockmate<sup>®</sup> <