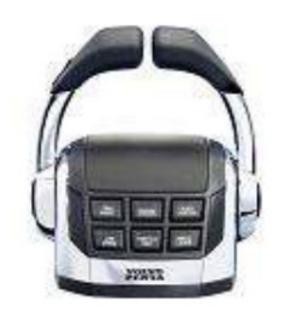

# dockmate<sup>®</sup>

### LIST OF SUPPORTED CONTROLS

Supported engine controls Supported thruster controls

# LIST OF SUPPORTED ENGINE CONTROLS This list is not exhaustive. It's ever-evolving.

dockmate<sup>®</sup> <



EVC-C

#### ED EDC

















This brand shares similar designs for different versions



EVC-D EVC-E

### JOYSTICK IPS

EVC-2















### YAMAHA

HELM MASTER LEVERS



#### HELM MASTER JOYSTICK



### YAMAHA ANALOGUE







#### MICROCOMMAND CLEARCOMMAND





#### SMARTCOMMAND MINICOMMAND







### TWIN DISC

#### EC150 / EC200 / EC300



JOYSTICK



### NHK MEC & MORSE

#### KE4 / KE5 / KE6



This brand shares similar designs for different versions

#### KE6 KE+ / KE4+ / KE5+ / KE6+



### ULTRAFLEX

POWER A MARKII



KE4





### REXROTH / AVENTICS / MAN / MTU

#### REXROTH **AVENTICS** MAN MTU



This brand shares similar designs for different versions

### AVENTICS ECS



#### MAN







#### STURDY MTU





### YANMAR

CAN



This brand and/or version shares a similar design with another brand and/or version.

### TELEFLEX

16000



EC



### TELEFLEX SEASTAR

#### I7XXX





### GLENDINNING & CUMMIN