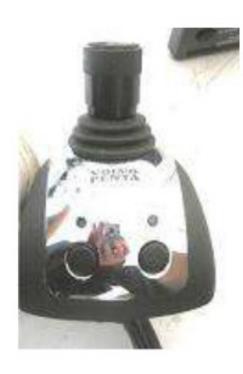

# dockmate<sup>®</sup>

### LIST OF SUPPORTED CONTROLS

Supported engine controls Supported thruster controls

# LIST OF SUPPORTED ENGINE CONTROLS This list is not exhaustive. It's ever-evolving.

dockmate<sup>®</sup> <



EVC-C

#### ED EDC

















This brand shares similar designs for different versions



EVC-D EVC-E

### JOYSTICK IPS

EVC-2















### YAMAHA

HELM MASTER LEVERS



#### HELM MASTER JOYSTICK



### YAMAHA ANALOGUE







#### MICROCOMMAND CLEARCOMMAND





#### SMARTCOMMAND MINICOMMAND







### TWIN DISC

#### EC150 / EC200 / EC300



JOYSTICK



### NHK MEC & MORSE

#### KE4 / KE5 / KE6



This brand shares similar designs for different versions

#### KE6 KE+ / KE4+ / KE5+ / KE6+



### ULTRAFLEX

POWER A MARKII



KE4





### REXROTH / AVENTICS / MAN / MTU

#### REXROTH **AVENTICS** MAN MTU



This brand shares similar designs for different versions

### AVENTICS ECS



#### MAN







#### STURDY MTU





### YANMAR

CAN



This brand and/or version shares a similar design with another brand and/or version.

### TELEFLEX

16000



EC



### TELEFLEX SEASTAR

#### I7XXX





### GLENDINNING & CUMMINS