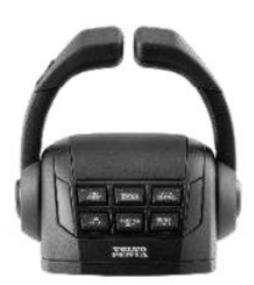

# dockmate<sup>®</sup>

### LIST OF SUPPORTED CONTROLS

Supported engine controls Supported thruster controls

# LIST OF SUPPORTED ENGINE CONTROLS This list is not exhaustive. It's ever-evolving.

dockmate<sup>®</sup> <



EVC-C

#### ED EDC

















This brand shares similar designs for different versions



EVC-D EVC-E

### JOYSTICK IPS

EVC-2















### YAMAHA

HELM MASTER LEVERS



#### HELM MASTER JOYSTICK



### YAMAHA ANALOGUE







#### MICROCOMMAND CLEARCOMMAND





#### SMARTCOMMAND MINICOMMAND







### TWIN DISC

#### EC150 / EC200 / EC300



JOYSTICK



### NHK MEC & MORSE

#### KE4 / KE5 / KE6



This brand shares similar designs for different versions

#### KE6 KE+ / KE4+ / KE5+ / KE6+



### ULTRAFLEX

POWER A MARKII



KE4





### REXROTH / AVENTICS / MAN / MTU

#### REXROTH **AVENTICS** MAN MTU



This brand shares similar designs for different versions

### AVENTICS ECS



#### MAN







#### STURDY MTU





### YANMAR

CAN



This brand and/or version shares a similar design with another brand and/or version.

### TELEFLEX

16000



EC



### TELEFLEX SEASTAR

#### I7XXX





### GLENDINNING & CUMMINS