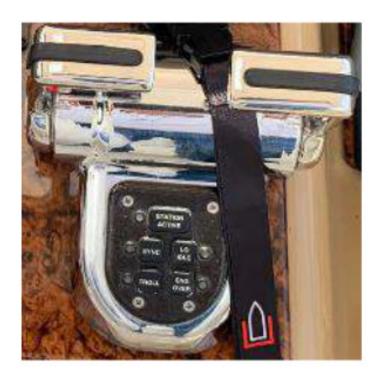

is not exhaustive. It's ever-evolving.

dockmate<sup>®</sup> <



EVC-C

#### ED EDC

















This brand shares similar designs for different versions



EVC-D EVC-E

### JOYSTICK IPS

EVC-2















### YAMAHA

HELM MASTER LEVERS



#### HELM MASTER JOYSTICK



### YAMAHA ANALOGUE







#### MICROCOMMAND CLEARCOMMAND





#### SMARTCOMMAND MINICOMMAND







### TWIN DISC

#### EC150 / EC200 / EC300



JOYSTICK



### NHK MEC & MORSE

#### KE4 / KE5 / KE6



This brand shares similar designs for different versions

#### KE6 KE+ / KE4+ / KE5+ / KE6+



### ULTRAFLEX

POWER A MARKII



KE4





### REXROTH / AVENTICS / MAN / MTU

#### REXROTH **AVENTICS** MAN MTU



This brand shares similar designs for different versions

### AVENTICS ECS



#### MAN







#### STURDY MTU





### YANMAR

CAN



This brand and/or version shares a similar design with another brand and/or version.

### TELEFLEX

16000



EC



### TELEFLEX SEASTAR

#### I7XXX





### GLENDINNING & CUMMINS



**PRO PILOT** 

These brands share similar designs for this version



### YANMAR ANALOGUE















### MERCURY

DTS

### HYDRONAUTICA





### CATERPILLAR STURDY







These brands share similar designs for this version

### VETUS

### FLEXBALL





### BELLMARINE

#### **BELL-CONTROL**





### LATHAM DDEC





### MERCURY & ZEUS JOYSTICK

#### ANALOGUE



CAN BUS





### ALL OTHER ENGINE CONTROLS

DIDN'T FIND YOURS OR HAVING DOUBTS ABOUT THE TYPE OF CONTROLS?

PLEASE CONTACT YOUR LOCAL DEALER. OUR LIST IS EVER EVOLVING.





### LIST OF SUPPORTED THRUSTER CONTROLS

This list is