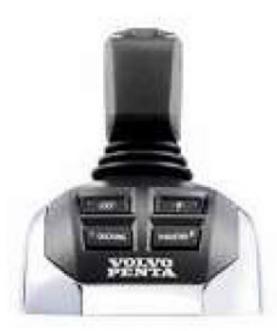

# dockmate<sup>®</sup>

### LIST OF SUPPORTED CONTROLS

Supported engine controls Supported thruster controls

# LIST OF SUPPORTED ENGINE CONTROLS This list is not exhaustive. It's ever-evolving.

dockmate<sup>®</sup> <



EVC-C

#### ED EDC

















This brand shares similar designs for different versions



EVC-D EVC-E

### JOYSTICK IPS

EVC-2















### YAMAHA

HELM MASTER LEVERS



#### HELM MASTER JOYSTICK



### YAMAHA ANALOGUE







#### MICROCOMMAND CLEARCOMMAND





#### SMARTCOMMAND MINICOMMAND







### TWIN DISC

#### EC150 / EC200 / EC300



JOYSTICK



### NHK MEC & MORSE

#### KE4 / KE5 / KE6



This brand shares similar designs for different versions

#### KE6 KE+ / KE4+ / KE5+ / KE6+



### ULTRAFLEX

POWER A MARKII



KE4





### REXROTH / AVENTICS / MAN / MTU

#### REXROTH **AVENTICS** MAN MTU



This brand shares similar designs for different versions

### AVENTICS ECS



#### MAN







#### STURDY MTU





### YANMAR

CAN



This brand and/or version shares a similar design with another brand and/or version.

### TELEFLEX

16000



EC



### TELEFLEX SEASTAR

#### I7XXX





### GLENDINNING & CUMMINS



*