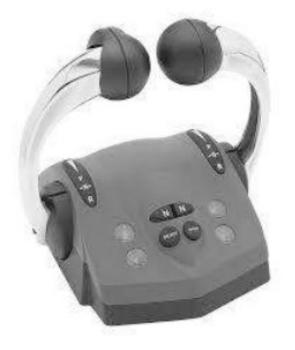

's ever-evolving.

dockmate<sup>®</sup> <



EVC-C

#### ED EDC

















This brand shares similar designs for different versions



EVC-D EVC-E

### JOYSTICK IPS

EVC-2















### YAMAHA

HELM MASTER LEVERS



#### HELM MASTER JOYSTICK



### YAMAHA ANALOGUE







#### MICROCOMMAND CLEARCOMMAND





#### SMARTCOMMAND MINICOMMAND







### TWIN DISC

#### EC150 / EC200 / EC300



JOYSTICK



### NHK MEC & MORSE

#### KE4 / KE5 / KE6



This brand shares similar designs for different versions

#### KE6 KE+ / KE4+ / KE5+ / KE6+



### ULTRAFLEX

POWER A MARKII



KE4





### REXROTH / AVENTICS / MAN / MTU

#### REXROTH **AVENTICS** MAN MTU



This brand shares similar designs for different versions

### AVENTICS ECS



#### MAN







#### STURDY MTU





### YANMAR

CAN



This brand and/or version shares a similar design with another brand and/or version.

### TELEFLEX

16000



EC



### TELEFLEX SEASTAR

#### I7XXX





### GLENDINNING & CUMMINS



**PRO PILOT** 

These brands share similar designs for this version



### YANMAR ANALOGUE















### MERCURY

DTS

### HYDRONAUTICA





### CATERPILLAR STURDY







These brands share similar designs for this version

### VETUS

### FLEXBALL





### BELLMARINE

#### **BELL-CONTROL**





### LATHAM DDEC





### MERCURY & ZEUS JOYSTICK

#### ANALOGUE



CAN BUS





### ALL OTHER ENGINE CONTROLS

DIDN'T FIND YOURS OR HAVING DOUBTS ABOUT THE TYPE OF CONTROLS?

PLEASE CONTACT YOUR LOCAL DEALER. OUR LIST IS EVER EVOLVING.





### LIST OF SUPPORTED THRUSTER CONTROLS

This list is not exhaustive. It's