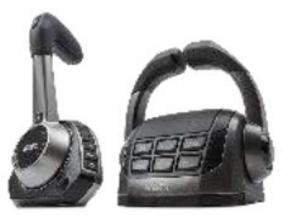

# dockmate<sup>®</sup>

### LIST OF SUPPORTED CONTROLS

Supported engine controls Supported thruster controls

# LIST OF SUPPORTED ENGINE CONTROLS This list is not exhaustive. It's ever-evolving.

dockmate<sup>®</sup> <



EVC-C

#### ED EDC

















This brand shares similar designs for different versions



EVC-D EVC-E

### JOYSTICK IPS

EVC-2















### YAMAHA

HELM MASTER LEVERS



#### HELM MASTER JOYSTICK



### YAMAHA ANALOGUE







#### MICROCOMMAND CLEARCOMMAND





#### SMARTCOMMAND MINICOMMAND







### TWIN DISC

#### EC150 / EC200 / EC300



JOYSTICK



### NHK MEC & MORSE

#### KE4 / KE5 / KE6



This brand shares similar designs for different versions

#### KE6 KE+ / KE4+ / KE5+ / KE6+



### ULTRAFLEX

POWER A MARKII



KE4





### REXROTH / AVENTICS / MAN / MTU

#### REXROTH **AVENTICS** MAN MTU



This brand shares similar designs for different versions

### AVENTICS ECS



#### MAN







#### STURDY MTU





### YANMAR

CAN



This brand and/or version shares a similar design with another brand and/or version.

### TELEFLEX

16000



EC



### TELEFLEX SEASTAR

#### I7XXX





### GLENDINNING & CUMMINS



**PRO