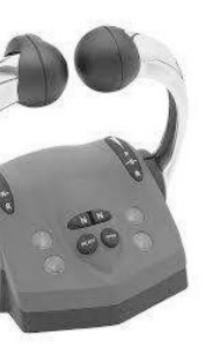

signs for different versions



EVC-D EVC-E

### JOYSTICK IPS

EVC-2















### YAMAHA

HELM MASTER LEVERS



#### HELM MASTER JOYSTICK



### YAMAHA ANALOGUE







#### MICROCOMMAND CLEARCOMMAND





#### SMARTCOMMAND MINICOMMAND







### TWIN DISC

#### EC150 / EC200 / EC300



JOYSTICK



### NHK MEC & MORSE

#### KE4 / KE5 / KE6



This brand shares similar designs for different versions

#### KE6 KE+ / KE4+ / KE5+ / KE6+



### ULTRAFLEX

POWER A MARKII



KE4





### REXROTH / AVENTICS / MAN / MTU

#### REXROTH **AVENTICS** MAN MTU



This brand shares similar designs for different versions

### AVENTICS ECS



#### MAN







#### STURDY MTU





### YANMAR

CAN



This brand and/or version shares a similar design with another brand and/or version.

### TELEFLEX

16000



EC



### TELEFLEX SEASTAR

#### I7XXX





### GLENDINNING & CUMMINS



**PRO PILOT** 

These brands share similar designs for this version



### YANMAR ANALOGUE















### MERCURY

DTS

### HYDRONAUTICA





### CATERPILLAR STURDY







These brands share similar designs for this version

### VETUS

### FLEXBALL





### BELLMARINE

#### **BELL-CONTROL**





### LATHAM DDEC





### MERCURY & ZEUS JOYSTICK

#### ANALOGUE



CAN BUS





### ALL OTHER ENGINE CONTROLS

DIDN'T FIND YOURS OR HAVING DOUBTS ABOUT THE TYPE OF CONTROLS?

PLEASE CONTACT YOUR LOCAL DEALER. OUR LIST IS EVER EVOLVING.





### LIST OF SUPPORTED THRUSTER CONTROLS

This list is not exhaustive. It's ever-evolving.

dockmate<sup>®</sup> <



### SIDE POWER

**ON-OFF** 



S-LINK







### ABT

#### **ON-OF