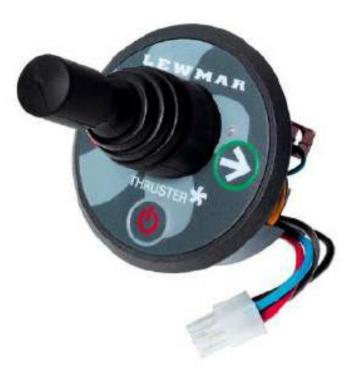

C





### MERCURY & ZEUS JOYSTICK

#### ANALOGUE



CAN BUS





### ALL OTHER ENGINE CONTROLS

DIDN'T FIND YOURS OR HAVING DOUBTS ABOUT THE TYPE OF CONTROLS?

PLEASE CONTACT YOUR LOCAL DEALER. OUR LIST IS EVER EVOLVING.





### LIST OF SUPPORTED THRUSTER CONTROLS

This list is not exhaustive. It's ever-evolving.

dockmate<sup>®</sup> <



### SIDE POWER

**ON-OFF** 



S-LINK







### ABT

#### **ON-OFF**



#### PROPORTIONAL



This brand shares a similar design with another brand and/or version

#### CAN









#### ON-OFF







#### TWO STEP AND/OR HYDRAULIC





### VETUS

#### V-CAN PROPORTIONAL BOWPRO





### QUICK

#### ON-OFF





### CMC

### PROPORTIONAL



### NAIAD

#### HYDRAULIC PROPORTIONAL THRUSTERS





### BCS

#### **ON-OFF**





#### PROPORTIONAL



# LEWMAR



#### ELECTRIC ON-OFF THRUSTERS

### MAX POWER

#### **ON-OFF**





### CRAFTSMAN

**ON-OFF** 





### WESMAR

#### HYDRAULIC PROPORTIONAL THRUSTERS

### KOBELT KEYPOWER

#### **ON-OFF**





### ALL OTHER THRUSTER CONTROLS

DIDN'T FIND YOURS OR HAVING DOUBTS ABOUT THE TYPE OF CONTROLS?



PLEASE CONTACT YOUR LOCAL DEALER. OUR LIST IS EVER EVOLVING.



#### Dockmate<sup>®</sup> is a trademark of

PPA-Electronics bv, Leuvensesteenweg 177, 3191 Boortmeerbeek, BELGIUM

www.dockmate.eu

The product as illustrated and the technical specifications are subject to modification without prior notice.

#### more info & contact

info@dockmate.eu