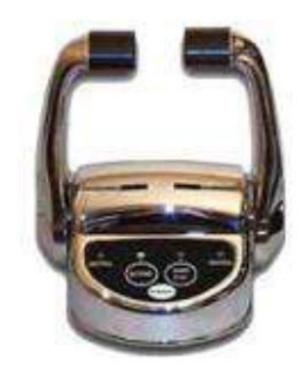

#### KE4 / KE5 / KE6

This brand shares similar designs for different versions

#### KE6 KE+ / KE4+ / KE5+ / KE6+